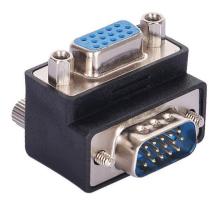

# 90° Angle Panel Mount VGA Male to Female Coupler Adapter

#### **Description:**

FARSINCE High Quality 90° Angle VGA Male to Female panel mount Coupler is perfect for combining two VGA cables to achieve connectivity through a panel. This allows the user to provide display connectivity from a source that is contained within a secure location. The adapter is designed for minimal signal loss. It transmits both audio and video signals from your computer to a monitor for video streaming or gaming.

#### **Specification:**

- Connector 1: VGA male with screw locking
- Connector 2: VGA female with screw locking
- Gold plated contact, Nickel plated shell
- Housing: Injection molding
- Resolution up to 1920 x 1080 @ 60 Hz
- Compliance: RoHS, REACH